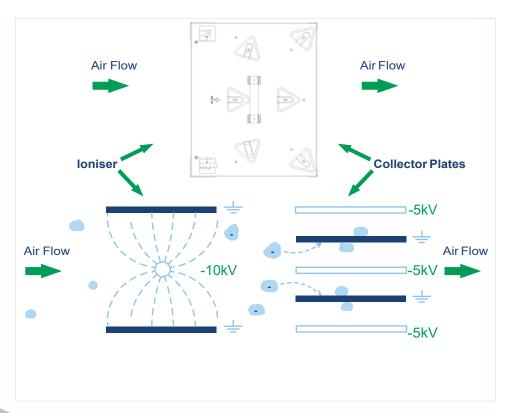

#### Oil, Grease & Smoke Filtration

To effectively filter the particulate phase we supply a range of Electrostatic Precipitators or ESP's designed specifically for commercial kitchen application. These units utilise an ionisation process to filter particles down to submicron level, with an optimum efficiency of up to 98%.

# **THE PARTICULATE PHASE ESP - Electrostatic Precipitators**

# **Key Features**

- Eliminates up to 98% of oil, grease and smoke particles
- Filters particles down to sub-micron levels
- Produces Ozone to help reduce malodours
- Designed with an integral sump
- Modular in design
- Specifically designed for commercial kitchen application
- Energy efficient: uses no more than 50W
- Greatly reduces grease build-up within the duct run