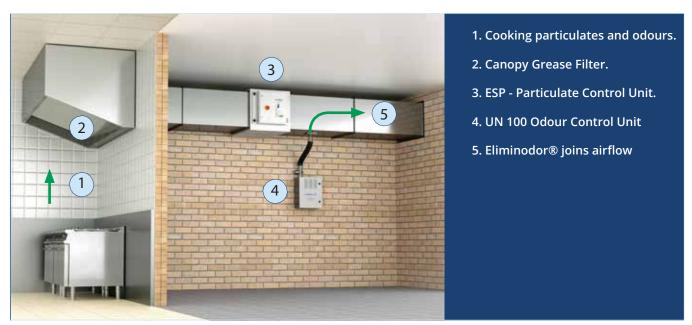

- 1. Cooking particulates and odours.
- 2. Canopy Grease Filter.
- 3. ESP -Particulate Control unit.
- a. Airflow

#### **ON 100**

Purified Air use patented technology to scientifically treat cooking odours emitted by commercial kitchen and restaurant exhausts.

Once the airstream in the exhaust duct has had the majority of the particulates removed by one of the ESP units the gaseous phase or malodour can then be treated by the ON 100.

The vapour from a specially blended neutralising agent, ELIMINODOR®, is mixed with ambient air drawn into the ON100 and ionised to a negative potential of 15,000 volts.

This ionised vapour then passes along a nonconductive tube to be discharged into the centre of the duct via a venturi spigot, the metal ducting is earthed through the same high tension circuit which makes the contaminant at an opposite potential to the negatively charged ELIMINODOR® vapour. This then causes the negative and positive particles to combine, so treating the malodour by chemical reaction.