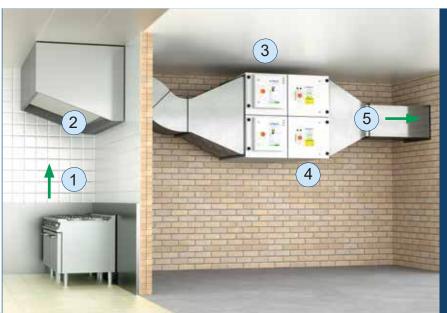

- 1. Cooking particulates and odours.
- 2. Canopy Grease Filter.
- 3. ESP Particulate Control Unit.
- 4. UVC Odour Control Unit
- 5. Airflow