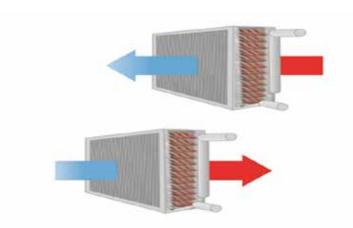

#### **Multiflow system**

This run-around coil gives the full flexibility at best efficiency level. The combination of multiple coils in supply or extract air and the possibility to add heating or cooling load into the system make up to a high-end energy recovery unit.