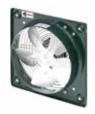

# **THE PARTICULATE PHASE ESP - Electrostatic Precipitators**

# **Key Features**

- Eliminates up to 98% of oil, grease and smoke particles
- Filters particles down to sub-micron levels
- Produces Ozone to help reduce malodours
- Designed with an integral sump
- Modular in design
- Specifically designed for commercial kitchen application
- Energy efficient: uses no more than 50W
- Greatly reduces grease build-up within the duct run

- 1. Cooking particulates and odours.
- 2. Canopy Grease Filter.
- 3. ESP -Particulate Control unit.
- a. Airflow