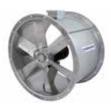

#### **CENTRIFUGAL:**

**DTM**Centrifugal double-inlet fans with direct motor.

**DTT-RE**Belt-driven double-inlet centrifugal fans

**STT-RE**Single-inlet, belt-driven centrifugal fans with backward-facing blades.

**CADT-ALP**Belt-driven ventilation units with aluminium profiles and prefinished sheet steel

#### **INLINE**

**DAS**In-line circular duct extractor fans with 3-speed motors.

#### **AXIAL:**

**HCS**Wall-mounted axial fans, with aluminium sheet impellers .

**HTSG**Robust long cased axial fans.