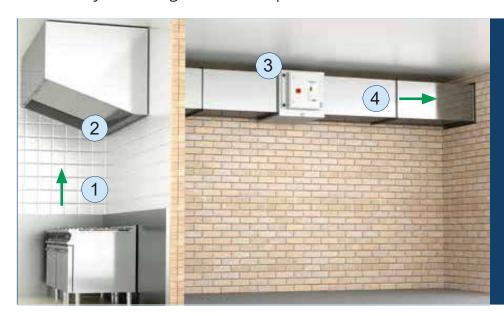

- 1. Cooking particulates and odours.
- 2. Canopy Grease Filter.
- 3. ESP -Particulate Control unit.
- a. Airflow