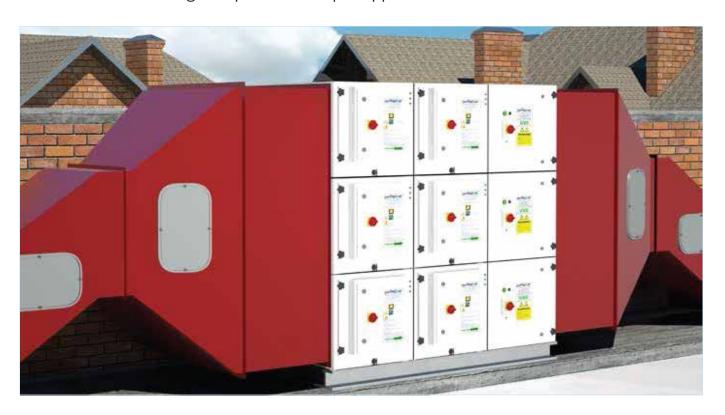

# **THE PARTICULATE PHASE ESP - Electrostatic Precipitators**

# **Key Features**

- Eliminates up to 98% of oil, grease and smoke particles
- Filters particles down to sub-micron levels
- Produces Ozone to help reduce malodours
- Designed with an integral sump
- Modular in design
- Specifically designed for commercial kitchen application
- Energy efficient: uses no more than 50W
- Greatly reduces grease build-up within the duct run