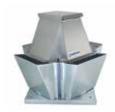

#### **ROOF:**

**TSK V** 400°C/2h centrifugal roof fans with vertical air outlet, hood in aluminium.

# 9

**TSHG**Robust long-cased axial fans, with chimney pot and hood for mounting on the roof.