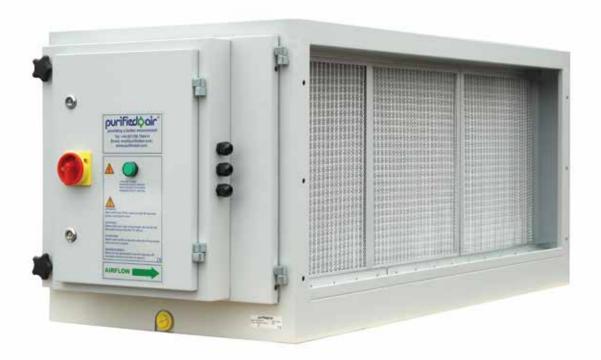

#### Oil, Grease & Smoke Filtration

To effectively filter the particulate phase we supply a range of Electrostatic Precipitators or ESP's designed specifically for commercial kitchen application. These units utilise an ionisation process to filter particles down to submicron level, with an optimum efficiency of up to 98%.

# **THE PARTICULATE PHASE ESP - Electrostatic Precipitators**

# **Key Features**

- Eliminates up to 98% of oil, grease and smoke particles
- Filters particles down to sub-micron levels
- Produces Ozone to help reduce malodours
- Designed with an integral sump
- Modular in design
- Specifically designed for commercial kitchen application
- Energy efficient: uses no more than 50W
- Greatly reduces grease build-up within the duct run