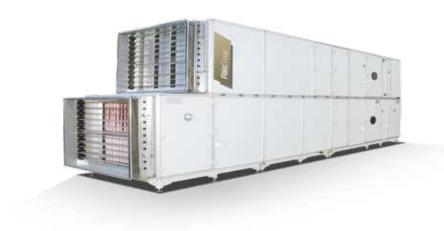

# **CAIRPIUS AIR HANDLING UNIT:**

#### **Product details:**

The CAIRplus product series is the premium range of air handling units and can satisfy practically every

demand. All functions and unit arrangements required by HVAC standards are available regardless of commercial or industrial applications.

In addition, completely smooth inner surfaces and good access to all components ensure highest hygienic standards. High-efficient energy recovery systems secure an economical operation and bring benefits to the environment.

Modular units of this premium range allow a free selection of components and can be adapted to the specific requirements down to the smallest detail. Decades of experience and consistent work result in high quality and reliable modular design.